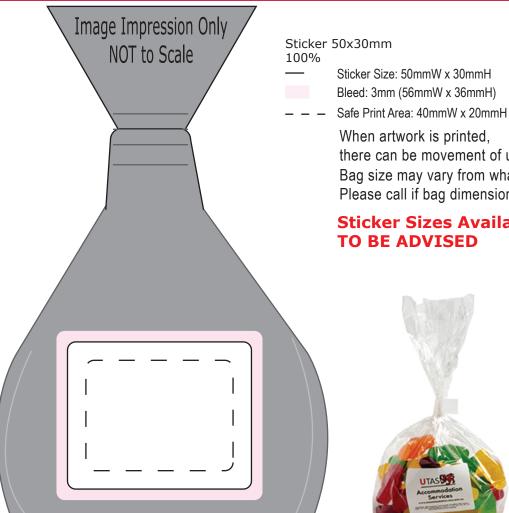

## ART APPROVAL

All colours used in this document are indicative only and they may vary across a variety of printing techniques and confectionery

Sticker 50x30mm

Sticker Size: 50mmW x 30mmH Bleed: 3mm (56mmW x 36mmH)

When artwork is printed,

there can be movement of up to 3mm Bag size may vary from what is shown. Please call if bag dimensions are critical

Sticker Sizes Available: TO BE ADVISED

Image Impression Only NOT to Scale